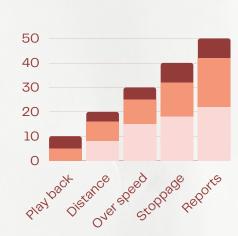

# 4 Types of reports

At the end of every day you can get the total running time of your vehicle automatically.

## Safety When you in critical situation press the sos button automatically a msg sent your relation. **Information**

You can monitor how much time your vehicle stopped in a perticular place along with location